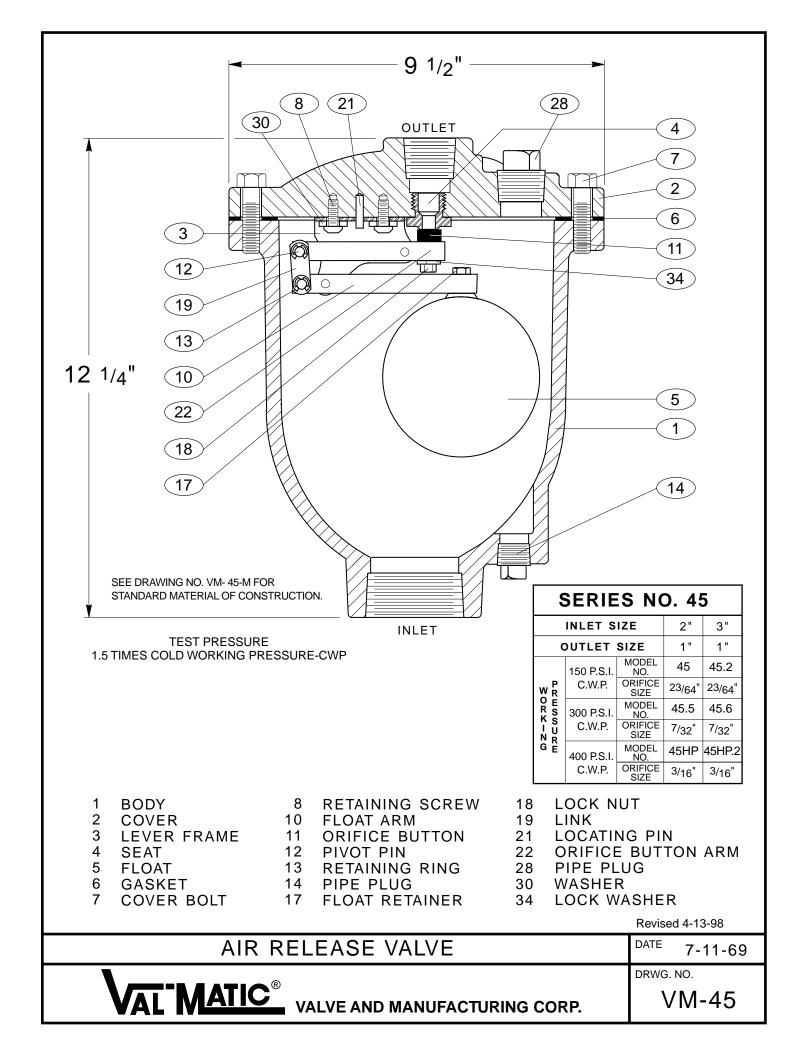

## STANDARD MATERIALS OF CONSTRUCTION

| PART NO. | PART NAME          | MATERIAL                                                  |
|----------|--------------------|-----------------------------------------------------------|
| 1        | BODY (MODEL 45)    | CAST IRON ASTM A126, CLASS B                              |
| 1        | BODY (MODEL 45HP)  | DUCTILE IRON ASTM A536, GRADE 65-45-12                    |
| 2        | COVER (MODEL 45)   | CAST IRON ASTM A126, CLASS B                              |
| 2        | COVER (MODEL 45HP) | DUCTILE IRON ASTM A536, GRADE 65-45-12                    |
| 3        | LEVERAGE FRAME     | STAINLESS STEEL T316, ASTM A240                           |
| 4        | SEAT               | STAINLESS STEEL T316, ASTM A582                           |
| 5        | FLOAT              | STAINLESS STEEL T316, ASTM A240                           |
| 6        | GASKET             | COMPRESSED NON-ASBESTOS FIBER                             |
| 7        | COVER BOLT         | ALLOY STEEL SAE, GRADE 5                                  |
| 8        | RETAINING SCREW    | STAINLESS STEEL T316, ASTM F879                           |
| 10       | FLOAT ARM          | STAINLESS STEEL T316, ASTM A582                           |
| 11       | ORIFICE BUTTON     | STAINLESS STEEL & BUNA-N                                  |
| 12       | PIVOT PIN          | STAINLESS STEEL T316, ASTM A276                           |
| 13       | RETAINING RING     | STAINLESS STEEL PH 15-7 MO                                |
| 14       | COVER PIPE PLUG    | STEEL                                                     |
| 17       | FLOAT RETAINER     | STAINLESS STEEL T316, ASTM F593                           |
| 18       | LOCK NUT           | STAINLESS STEEL T316, ASTM F594                           |
| 19       | LINK               | STAINLESS STEEL T316, ASTM A240                           |
| 21       | LOCATING PIN       | STAINLESS STEEL T420                                      |
| 22       | ORIFICE BUTTON ARM | STAINLESS STEEL T316, ASTM A582                           |
| 28       | BODY PIPE PLUG     | STEEL                                                     |
| 30       | WASHER             | STAINLESS STEEL T316, ASTM A240                           |
| 34       | LOCK WASHER        | STAINLESS STEEL T316, ASTM A240                           |
|          |                    | NOTE: ALL SPECIFICATIONS AS LAST REVISED.  Revised 8-9-03 |