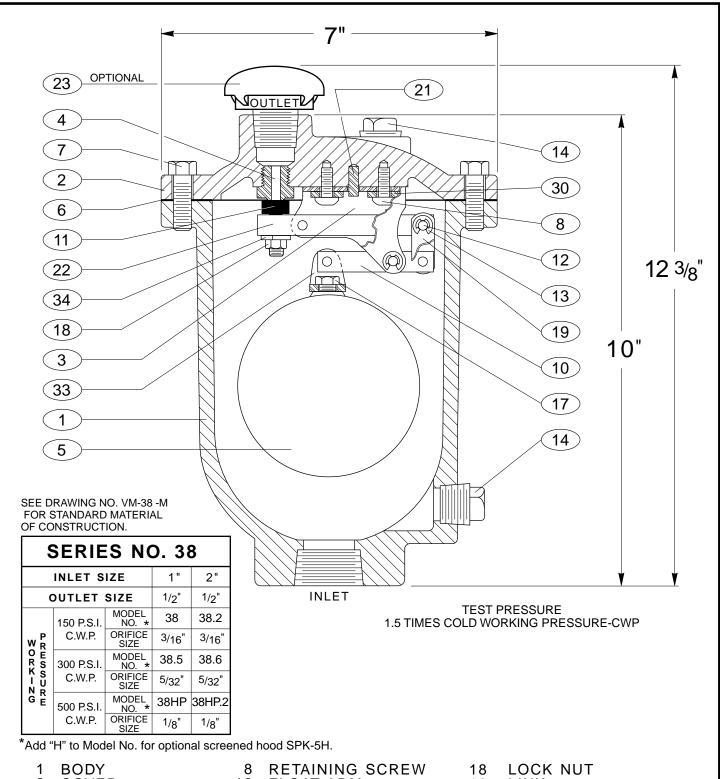

COVER

3 LEVER FRAME

4 SEAT

5 **FLOAT** 

**GASKET** 

COVER BOLT

10 FLOAT ARM

11 ORIFICE BUTTON

12 PIVOT PIN

13 RETAINING RING

14 PIPE PLUG

17 FLOAT RETAINER

LINK 19

21 LOCATING PIN

22 ORIFICE BUTTON ARM

23 SCREENED HOOD

30 WASHER

33 **CLEVIS** 

34 LOCK WASHER

Revised 1-6-05

AIR RELEASE VALVE

DATE 4-1-69

DRWG. NO.

VM-38